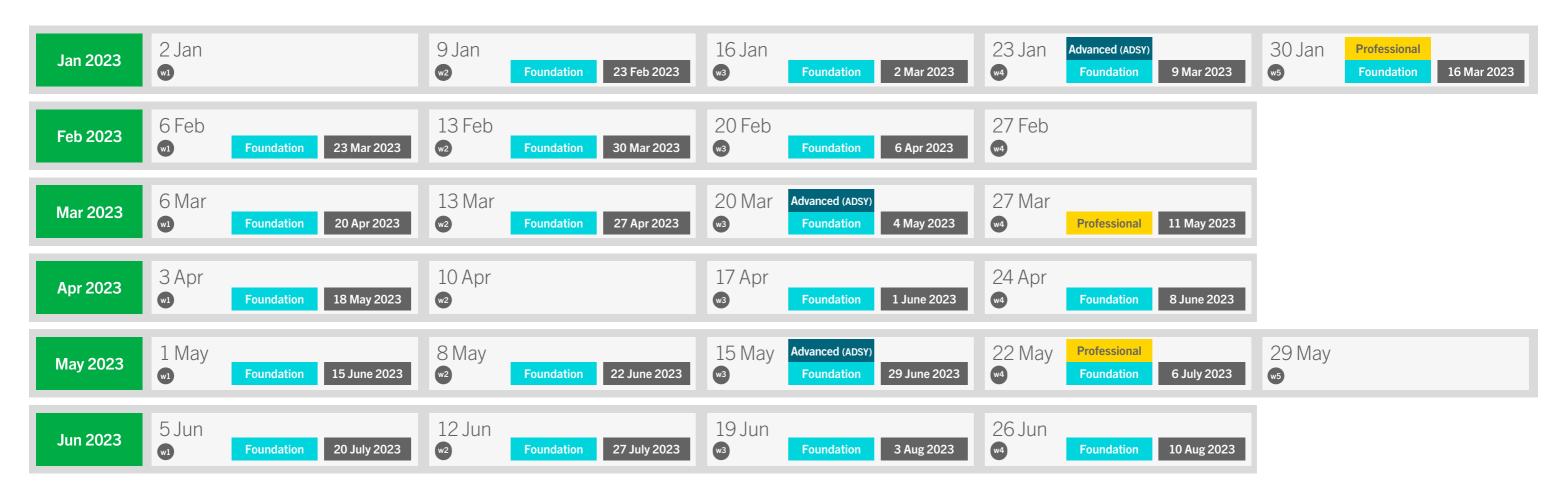

## Synoptic assessment windows and results release dates 2023

Page 3 of 3

Last assessment date for AQ16 assessments: 30 June 2023.

AAT is a registered charity. No. 1050724

BC8190321 – PDF 21/22/2