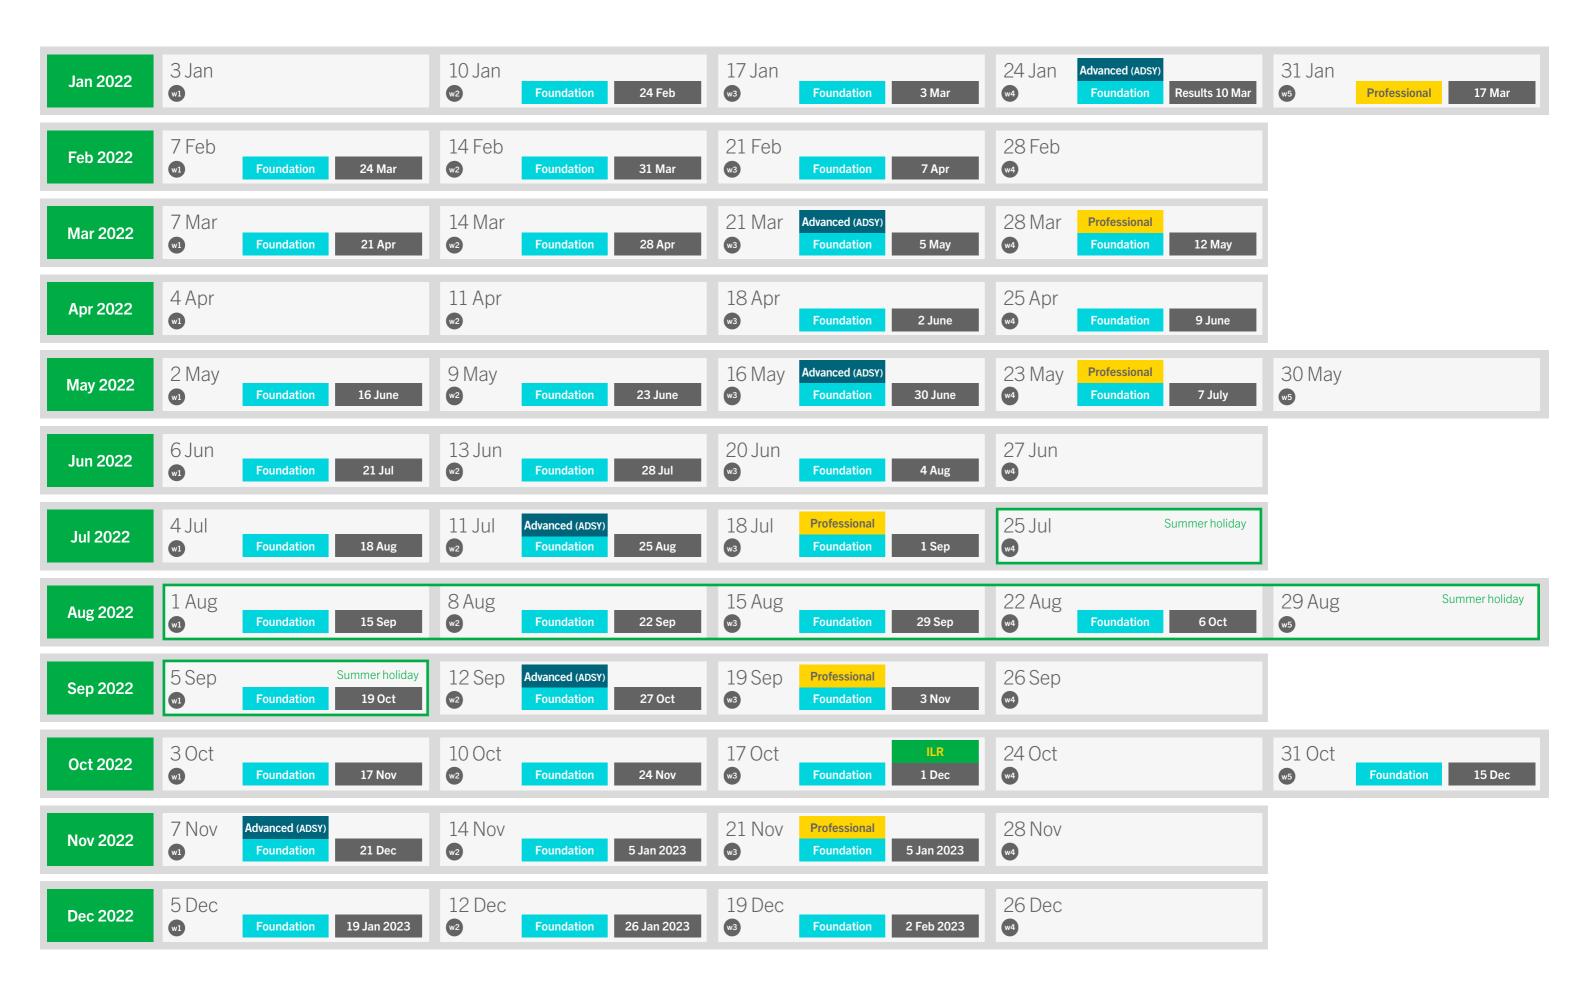

## Synoptic assessment windows and results release dates 2022

Page 2 of 3

Depicts weeks available for L2 Foundation synoptic assessments

Depicts weeks available for L3 Advanced synoptic (ADSY) assessments

Depicts weeks available for L4 Professional synoptic assessments

Results release dates

ILR return dates (confirmed by ESFA)